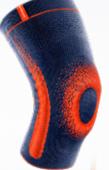

### GENU-HIT<sup>®</sup> SUPREME

Knee support with AIR-MATRIX Silicon pad and lateral reinforcement